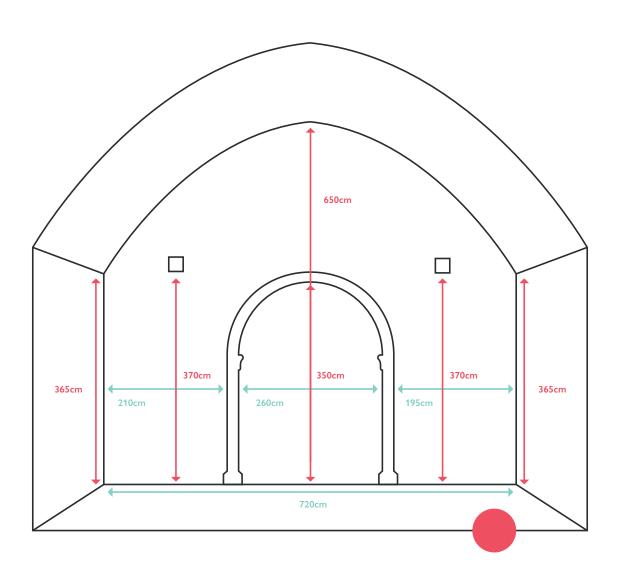

## Overview of the Apse

There is a small Alcove located in the Apse.

The Apse has a flat wood ceiling painted black.

There is a lighting track in the Apse at a height of 380cm.

#### Walls

The walls of the Apse are made from stone and covered in plaster painted white.

### **Flooring**

The flooring of the Apse is made from stone and painted white.