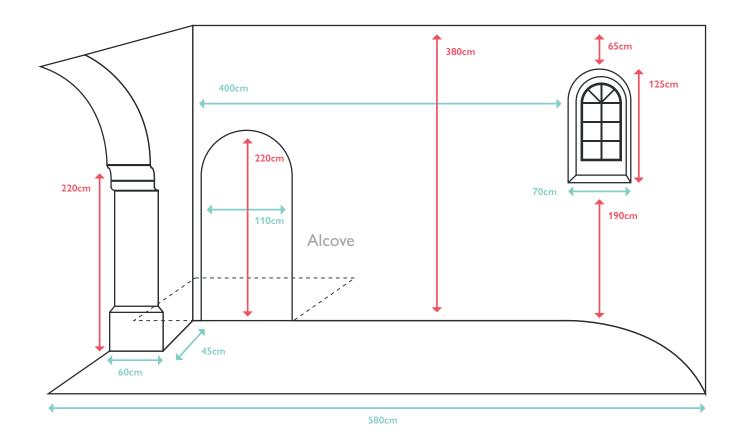

## Overview of the Apse

There is a small Alcove located in the Apse.

The Apse has a flat wood ceiling painted black.

There is a lighting track in the Apse at a height of 380cm.

#### Walls

The walls of the Apse are made from stone and covered in plaster painted white.

### **Flooring**

The flooring of the Apse is made from stone and painted white.