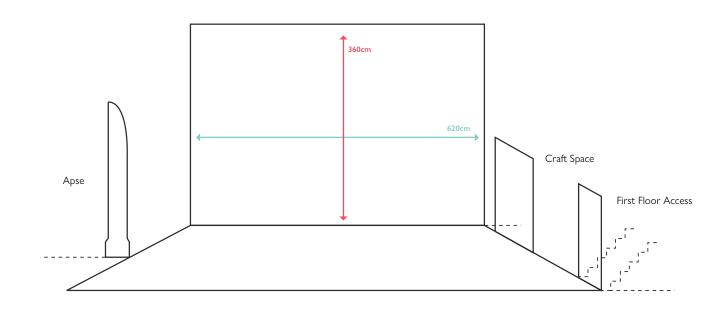

## Overview of the Apse

There is a small Alcove located in the Apse.

The Apse has a flat wood ceiling painted black.

There is a lighting track in the Apse at a height of 380cm.