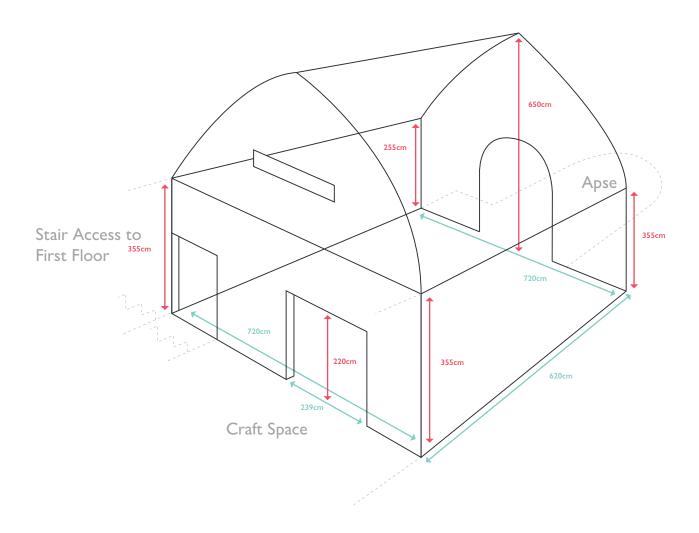

### **Exhibition Guidelines**

Access to the Main Exhibition Space is via the Craft Space.

The outer walls of the Exhibition Space are block boarded, other walls are plastered. All walls are painted white.

The flooring of the main Exhibition Space are made from pine and painted a medium grey. The Apse has a stone flooring painted white.

Access to the First Floor is via a door in the Exhibition Space.

### **Flooring**

The flooring of the main Exhibition Space is made from pine and painted a medium grey. It runs the length of the space, until the Apse.

## Overview of the Apse

There is a small Alcove located in the Apse.

The Apse has a flat wood ceiling painted black.

There is a lighting track in the Apse at a height of 380cm.