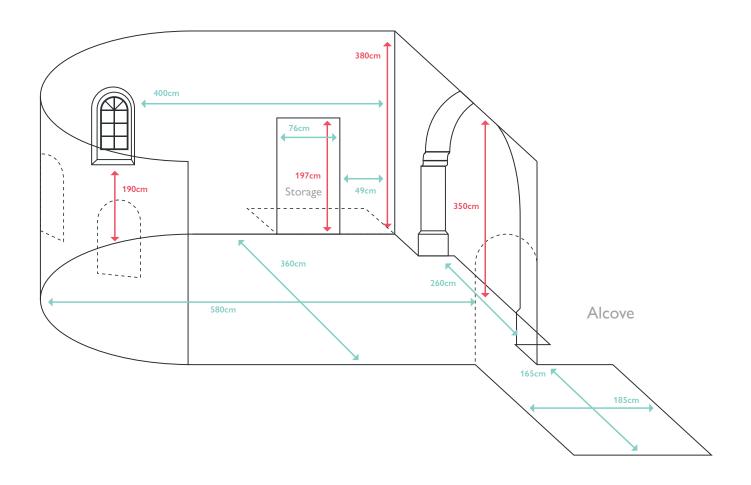

## Overview of the Apse

There is a small Alcove located in the Apse.

The Apse has a flat wood ceiling painted black.

There is a lighting track in the Apse at a height of 380cm.

#### Walls

The walls of the Apse are made from stone and covered in plaster painted white.

### **Flooring**

The flooring of the Apse is made from stone and painted white.