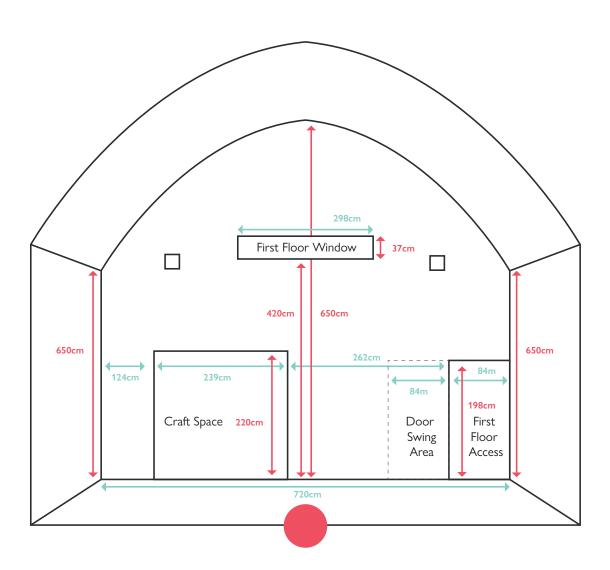

### **Exhibition Guidelines**

Access to the Main Exhibition Space is via the Craft Space.

The outer walls of the Exhibition Space are block boarded, other walls are plastered. All walls are painted white.

The flooring of the main Exhibition Space are made from pine and painted a medium grey. The Apse has a stone flooring painted white.

Access to the First Floor is via a door in the Exhibition Space.