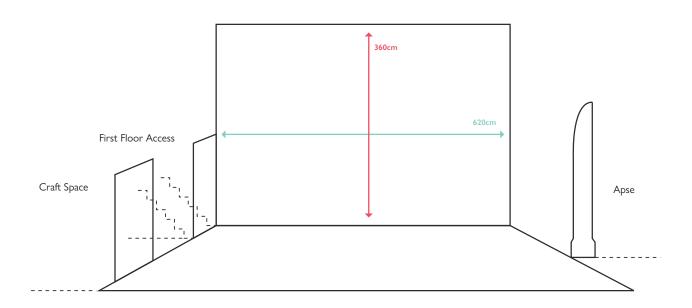

## Overview of the Apse

There is a small Alcove located in the Apse.

The Apse has a flat wood ceiling painted black.

There is a lighting track in the Apse at a height of 380cm.